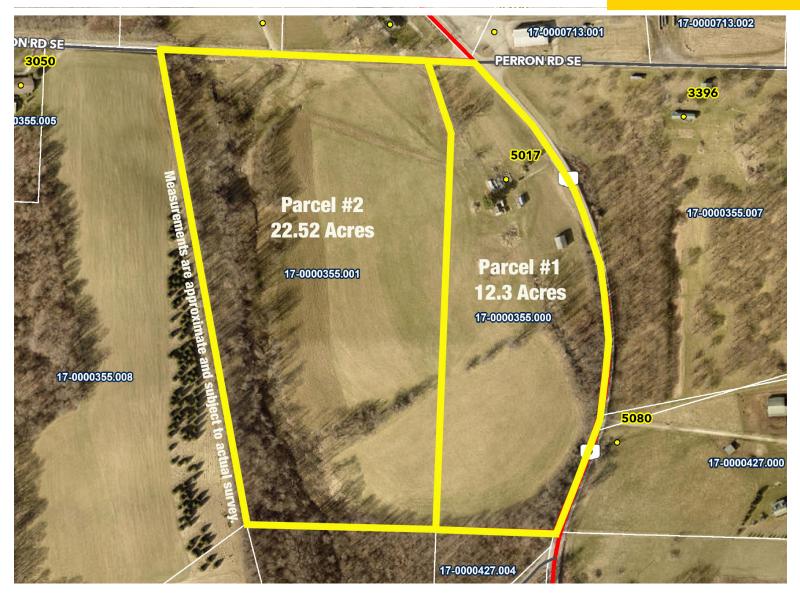

# **34.82 ACRES**

Mostly Open Tillable Land With Nature, Deer & Wildlife

5017 GERMANO RD. SE, CARROLLTON, OH 44615

## PARCEL #1

12.3 acres mostly open land with some woods. 28' x 32' pole building built in 2022 and other outbuildings. Frontage on Germano Rd. & Perron Rd.

#### PARCEL #2

22.52 acres mostly open land with good hunting/recreation woods and pond sight. Frontage on Perron Rd.